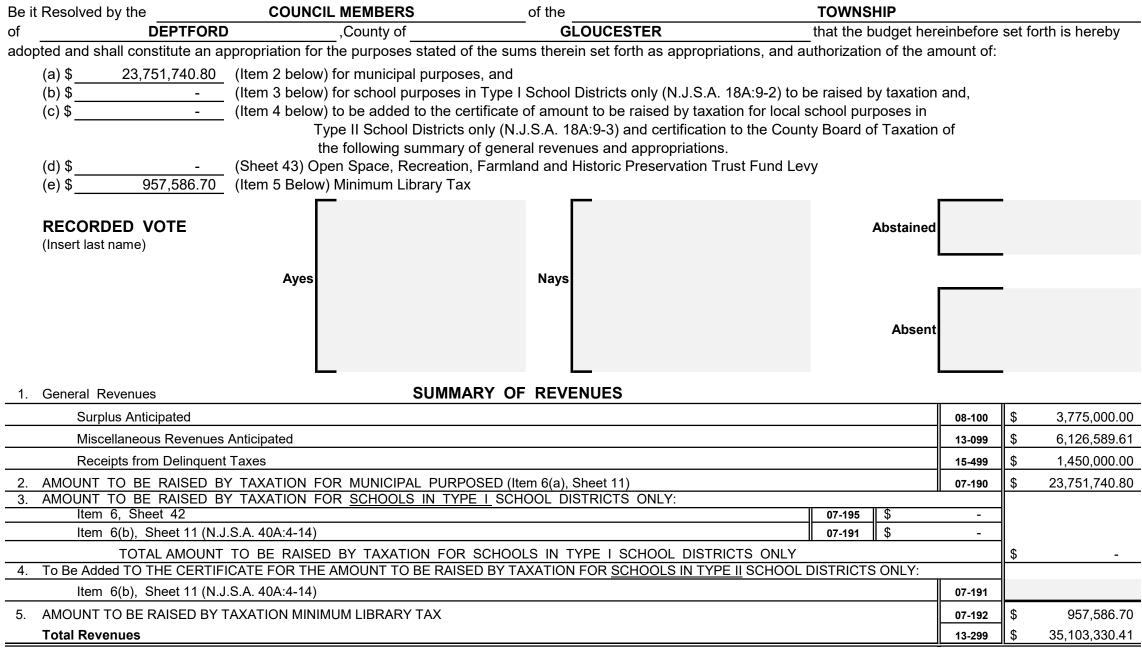

#### SUMMARY OF CURRENT FUND SECTION OF APPROVED BUDGET

|                                                                                |                                                                              | YEAR 2020     |  |  |
|--------------------------------------------------------------------------------|------------------------------------------------------------------------------|---------------|--|--|
| General Appropriations For: (Reference to item and sheet number should be om   | itted in advertised budget)                                                  | xxxxxxxxxxx   |  |  |
| 1. Appropriations within "CAPS" -                                              |                                                                              | xxxxxxxxxxx   |  |  |
| (a) Municipal Purposes {(Item H-1, Sheet 19)(N.J.S.A. 40A:4-45.2)}             |                                                                              | 27,706,500.00 |  |  |
| 2. Appropriations excluded from "CAPS" -                                       |                                                                              |               |  |  |
| (a) Municipal Purposes {(Item H-2, Sheet 28)(N.J.S.A. 40A:4-53.3 as amended)}  |                                                                              |               |  |  |
| (b) Local District School Purposes in Municipal Budget (Item K, Sheet 2        | 9)                                                                           | -             |  |  |
| Total General Appropriations excluded from "CAPS" (Item O, Sh                  | eet 29)                                                                      | 33,470,116.31 |  |  |
| 3. Reserve for Uncollected Taxes (Item M, Sheet 29) Based on Estimated         | 97.28% Percent of Tax Collections                                            | 2,590,800.80  |  |  |
|                                                                                | Building Aid Allowance 2020 - \$                                             |               |  |  |
| 4. Total General Appropriations (Item 9, Sheet 29)                             | for Schools-State Aid 2019 - \$                                              | 36,060,917.11 |  |  |
| 5. Less: Anticipated Revenues Other Than Current Property Tax (Item 5, Sheet 7 | 1) (i.e. Surplus, Miscellaneous Revenues and Receipts from Delinquent Taxes) | 11,351,589.61 |  |  |
| 6. Difference: Amount to be Raised by Taxes for Support of Municipal Budget (a | s follows)                                                                   | xxxxxxxxxxx   |  |  |
| (a) Local Tax for Municipal Purposes Including Reserve for Unc                 | ollected Taxes (Item 6(a), Sheet 11)                                         | 23,751,740.80 |  |  |
| (b) Addition to Local District School Tax (Item 6(b), Sheet 11)                |                                                                              | -             |  |  |
| (c) Minimum Library Tax                                                        |                                                                              | 957,586.70    |  |  |
|                                                                                |                                                                              |               |  |  |
|                                                                                |                                                                              |               |  |  |
|                                                                                |                                                                              |               |  |  |
|                                                                                |                                                                              |               |  |  |