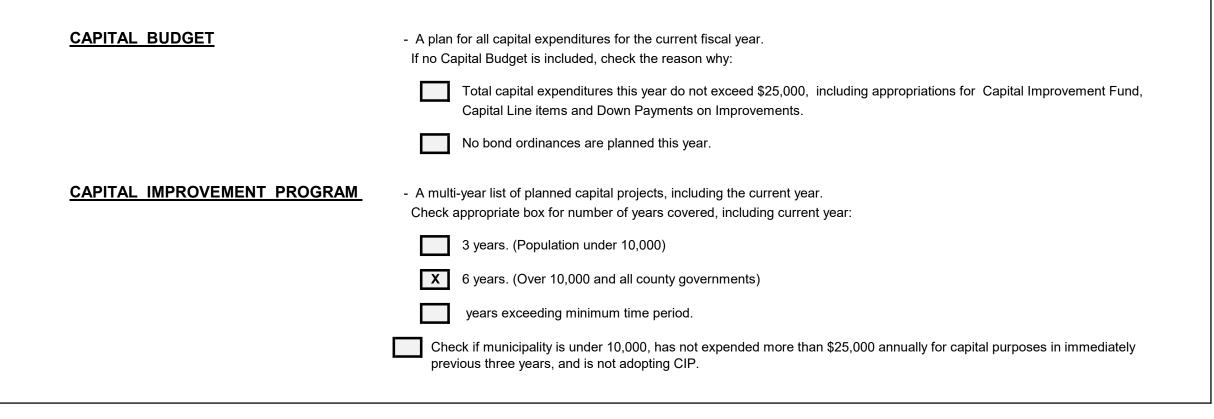

----------------------|---------|---------------|
| Current Surplus Anticipated in 2020 Budget | 2311600 | 3,775,000.00  |
| Surplus Balance Remaining                  | 2311700 | 6,881,235.88  |

### 2020 CAPITAL BUDGET AND CAPITAL IMPROVEMENT PROGRAM

This section is included with the Annual Budget pursuant to N.J.A.C. 5:30-4. It does not in itself confer any authorization to raise or expend funds. Rather it is a document used as part of the local unit's planning and management program. Specific authorization to expend funds for purposes described in this section must be granted elsewhere, by a separate bond ordinance, by inclusion of a line item in the Capital Improvement Section of this budget, by an ordinance taking the money from the Capital Improvement Fund, or other lawful means.



### TOWNSHIP OF DEPTFORD NARRATIVE FOR CAPITAL IMPROVEMENT PROGRAM

The Township Council of the Township of Deptford has set forth the attached Capital Improvement Program in order to responsibly maintain the infrastructure and assets of the Township.

This program is provided to inform the Township residents of the anticipated capital improvements to be undertaken by the Township Council within the next six years. This is only a proposal of expenditures and is not effective until the final adoption of capital ordinances.

# CAPITAL BUDGET (Current Year Action)

2020

Local Unit

TOWNSHIP OF DEPTFORD

|                                   |                   |                            |                               |                                     |